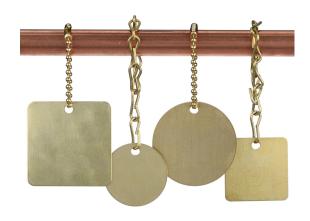

## **Shapes/Dimensions**

1-1/2" Dia. 1-1/2"W x 1-1/2"H 2" Dia. ) 3" Dia. (°)

2"W x 2"H

Material withstands temperatures of up to 1200°F

### **Available Accessories**

- No. 6 Beaded Chains
- No. 16 Jack Chains
- Portable Stamping Set
- Nylon Ties
- "S" Hook Fasteners

| Date:       | / | / | Job: |
|-------------|---|---|------|
| Contractor: |   |   |      |