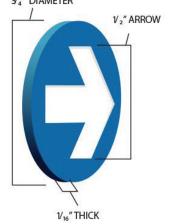

## **Ceiling Markers**

| Seton's acrylic ceiling markers are valve tag accessories that keep employees and guests informed of mechanical assets and systems in the facility.                                                                                         |
|---------------------------------------------------------------------------------------------------------------------------------------------------------------------------------------------------------------------------------------------|
| Ceiling markers indicate the location of valves, pipes, and dampers positioned on ceiling tiles hidden from plain sight. Available blank or with directional arrow to provide color-coded identification that meet ANSI/ASME 13.1 Standard. |
| Self-adhesive                                                                                                                                                                                                                               |
| White or Black                                                                                                                                                                                                                              |
| Green, red, blue, black yellow, orange                                                                                                                                                                                                      |
| 1/16"                                                                                                                                                                                                                                       |
| 3/4"                                                                                                                                                                                                                                        |
|                                                                                                                                                                                                                                             |