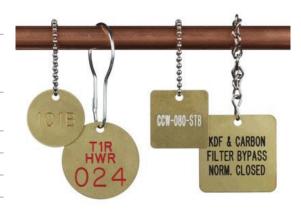

## **Engraved Brass Valve Tags**

| Description:           | Engraved Tags allow for unique information such as non-sequential numbers or different wording on each tag at no additional charge |  |  |
|------------------------|------------------------------------------------------------------------------------------------------------------------------------|--|--|
| Use:                   | Enable workers to identify valves associated with specific pipes                                                                   |  |  |
| Material:              | Brass                                                                                                                              |  |  |
| Thickness:             | 19-gauge                                                                                                                           |  |  |
| Hole:                  | Comes with 3/16" top hole                                                                                                          |  |  |
| Color/Fills Available: | Black Filled, Red Filled, Natural (No Color)                                                                                       |  |  |
| Shapes/Dimensions:     | 1-1/2" Dia.                                                                                                                        |  |  |
| Tomporatura Pasistansa | Material withstands temperatures of up to 15009                                                                                    |  |  |

\*Fasteners not included

**Temperature Resistance:** Material withstands temperatures of up to 1500°F

| Maximum Character/Line: | Tag Shape | Tag Size | Maximum # of character/line |  |
|-------------------------|-----------|----------|-----------------------------|--|
|                         | Davisd    | 1-1/2"   | 8                           |  |
|                         | Round     | 2"       | 10                          |  |
|                         | Square    | 1-1/2"   | 12                          |  |
|                         |           | 2"       | 16                          |  |

|                             | Square                              | 2"          | 16                      |  |  |
|-----------------------------|-------------------------------------|-------------|-------------------------|--|--|
| Compliance:                 | ANSI/ASME A13.                      | 1 Standards |                         |  |  |
| Average Outdoor Durability: | 3-6 Years                           |             |                         |  |  |
| Available Accessories:      | No. 6 Beaded Ch<br>No. 16 Jack Chai |             | Nylon Ties<br>"S" Hooks |  |  |