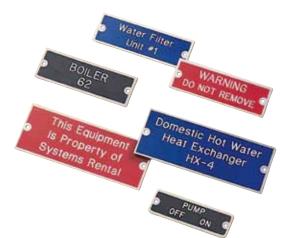

## **Engraved Nameplates**

**Description:** Professional-looking Engraved Nameplates are ideal for identifying panel controls, switch

boxes or custom installations.

## **Engraved Aluminum Nameplates**

| Material:                           | Aluminum                                             |  |
|-------------------------------------|------------------------------------------------------|--|
| Thickness:                          | .020 (+002)                                          |  |
| Color Options:                      | Black, Blue, and Red                                 |  |
| Sizes:                              | 2-1/2"W x 3/4"H 3"W x 1"H<br>4"W x 1-1/2"H 6"W x 3"H |  |
| Adhesive:                           | 3M 467 (optional)                                    |  |
| Mounting Holes:                     | Two side holes (unless adhesive ordered)             |  |
| Service Temperature:                | -40°F to 350°F (-40°C to 177°C).                     |  |
| Application Temperature:            | 50°F (10°C).                                         |  |
| Average Outdoor<br>User Durability: | Good for both Indoor and<br>Outdoor use              |  |

## **Engraved Stainless Steel Nameplates**

| Material:               | Stainless Steel                                                                                                                                                                                                                                                                                                                                                                                                                                                                                                                                                                                                                                                                                                                                                                                                                                                                                                                                                                                                                                                                                                                                                                                                                                                                                                                                                                                                                                                                                                                                                                                                                                                                                                                                                                                                                                                                                                                                                                                                                                                                                                                |             |
|-------------------------|--------------------------------------------------------------------------------------------------------------------------------------------------------------------------------------------------------------------------------------------------------------------------------------------------------------------------------------------------------------------------------------------------------------------------------------------------------------------------------------------------------------------------------------------------------------------------------------------------------------------------------------------------------------------------------------------------------------------------------------------------------------------------------------------------------------------------------------------------------------------------------------------------------------------------------------------------------------------------------------------------------------------------------------------------------------------------------------------------------------------------------------------------------------------------------------------------------------------------------------------------------------------------------------------------------------------------------------------------------------------------------------------------------------------------------------------------------------------------------------------------------------------------------------------------------------------------------------------------------------------------------------------------------------------------------------------------------------------------------------------------------------------------------------------------------------------------------------------------------------------------------------------------------------------------------------------------------------------------------------------------------------------------------------------------------------------------------------------------------------------------------|-------------|
| Thickness:              | .032 / 23 gauge                                                                                                                                                                                                                                                                                                                                                                                                                                                                                                                                                                                                                                                                                                                                                                                                                                                                                                                                                                                                                                                                                                                                                                                                                                                                                                                                                                                                                                                                                                                                                                                                                                                                                                                                                                                                                                                                                                                                                                                                                                                                                                                | · SUMP 25 · |
| Sizes:                  | 2-1/2"W x 3/4"H<br>3"W x 1"H<br>4"W x 1-1/2"H<br>4"W x 2"H                                                                                                                                                                                                                                                                                                                                                                                                                                                                                                                                                                                                                                                                                                                                                                                                                                                                                                                                                                                                                                                                                                                                                                                                                                                                                                                                                                                                                                                                                                                                                                                                                                                                                                                                                                                                                                                                                                                                                                                                                                                                     | AC-400      |
| Mounting Holes:         | Two 3/16" diameter side holes                                                                                                                                                                                                                                                                                                                                                                                                                                                                                                                                                                                                                                                                                                                                                                                                                                                                                                                                                                                                                                                                                                                                                                                                                                                                                                                                                                                                                                                                                                                                                                                                                                                                                                                                                                                                                                                                                                                                                                                                                                                                                                  | CHILLER     |
| Withstands Temps Up To: | 2700°F                                                                                                                                                                                                                                                                                                                                                                                                                                                                                                                                                                                                                                                                                                                                                                                                                                                                                                                                                                                                                                                                                                                                                                                                                                                                                                                                                                                                                                                                                                                                                                                                                                                                                                                                                                                                                                                                                                                                                                                                                                                                                                                         |             |
| A Ot-l                  | Desired for the index of the second s |             |