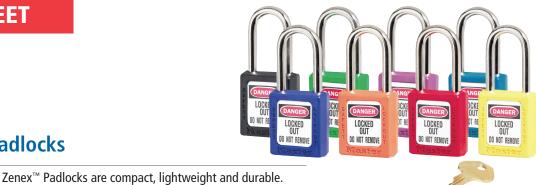

## Master Lock<sup>®</sup> Zenex<sup>™</sup> Padlocks

| Description:                 | Zenex <sup>™</sup> Padlocks are compact, lightweight and durable.<br>They are designed specifically for lockout tagout execution. |              |
|------------------------------|-----------------------------------------------------------------------------------------------------------------------------------|--------------|
| Product Warranty:            | Lifetime                                                                                                                          |              |
| Compliance:                  | OSHA                                                                                                                              |              |
| Best Used for:               | Small and confined spaces, electrical applications                                                                                |              |
| Material:                    | Zenex™ Thermoplastic                                                                                                              |              |
| Features:                    | High security key retaining cylinder, write-on labels                                                                             |              |
| Resistance:                  | Spark                                                                                                                             |              |
| Cylinder:                    | 6 pin tumbler                                                                                                                     |              |
| Diameter (A):                | 1/4"                                                                                                                              |              |
| Shackle Sizes available (B): | 1", 1-1/2" or 3"                                                                                                                  |              |
| Body Height (C):             | 1-3/4"                                                                                                                            |              |
| Width (D):                   | 1-1/2"                                                                                                                            | → height-    |
| Color Options                | Black, Orange, Blue, Yellow, Red, Teal, Purple, Green                                                                             |              |
| Keying Options:              | Individually-Keyed<br>Individually-Keyed with Master Key<br>Keyed-Alike Sets<br>Keyed-Alike Sets with Master Key                  | D  ← width → |
| Included:                    | 2 Keys<br>Danger Lock Out Do Not Remove Label (English, French, Spanish)<br>Property Of Label (English, French, Spanish)          |              |