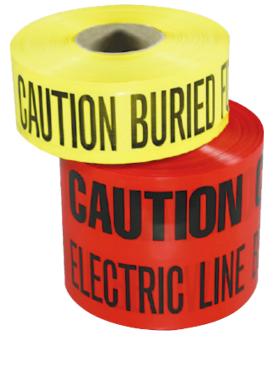

## **Non-Detectable Underground Warning Tape**

- Underground tapes are 1000ft rolls or made to spec
- Helps avoid inaccurate digging
- All tapes made to APWA approved colors to meet or exceed industry standards
- Alert excavators of buried utility lines

| Description:               | Underground warning tape makes it easy to find underground assets. Metal free and resists elements such as acids, alkalis, and other soil components. Tape must be visibly seen before it can be read. |  |
|----------------------------|--------------------------------------------------------------------------------------------------------------------------------------------------------------------------------------------------------|--|
| Use:                       | Bury tapes as close to ground surface as possible (4" - 6" is ideal); the first shovel out will immediately expose the bright tape color to prevent damaging the utility line below.                   |  |
| Adhesive Type:             | Self-Adhesive                                                                                                                                                                                          |  |
| Substrate Type:            | Heavy duty 4-mil polyethylene tape                                                                                                                                                                     |  |
| Compliance:                | Complies with APWA colors<br>OSHA 1926.965 (c) (1)                                                                                                                                                     |  |
| Standard Legend<br>Colors: | Black                                                                                                                                                                                                  |  |
| Thickness:                 | .005 inches                                                                                                                                                                                            |  |
| Standard Sizes/Dimensions: | 3"                                                                                                                                                                                                     |  |