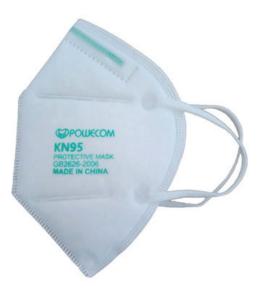

## **Powecom KN95 Respirator Mask**

The Powecom KN95 personal respirator is an FDA-authorized respirator face mask made of a multi-layer filtration system of non-woven breathable fibers and is utilized globally.

## **SPECIFICATIONS**

| Style No.                                | 23966D                                                                           | Color                    | White                                                                                               |
|------------------------------------------|----------------------------------------------------------------------------------|--------------------------|-----------------------------------------------------------------------------------------------------|
| Display UoM                              | Box of 10 Pieces                                                                 | Dimensions               | 7.09 x 1.97 x 1.97 inches; 0.2 Ounces                                                               |
| Material                                 | 46% non-woven polypropelene,<br>28% melt-blown fabric,<br>26% ES hot air cotton. | Filtration               | Multi-layer filtration system of non-woven soft and breathable fibers                               |
| Ear Loops                                | Latex free                                                                       | Usage                    | KN95 mask is not intended for use as<br>a surgical mask or to provide liquid<br>barrier protection. |
| Nose Piece                               | Adjustable aluminum                                                              | CA Prop 65 Label Warning |                                                                                                     |
| HTS Code (Harmonized Tariff<br>Schedule) | 6307.90.9845                                                                     |                          |                                                                                                     |