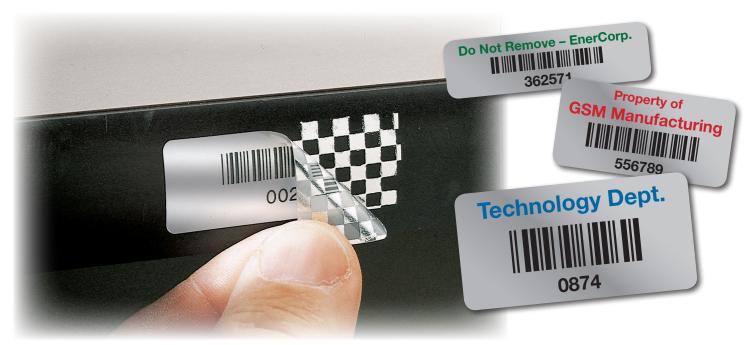

## **Checkerboard pattern appears when removal is attempted**

• Features: Checkerboard patterns prevents reuse of label and provides evidence of tampering to deter theft

**Applications:** Permanent acrylic adheres securely to machinery, furniture and electronics

■ Material: Tamper Evident Matte Metalized Polyester - 5 mils (.005")

• Industries: Education, Healthcare, Business Services, IT Management, Manufacturing

Colors:

Black text on Silver background Green text on Silver background Red text on Silver background Blue text on Silver background

Barcode and numbering always printed in black.