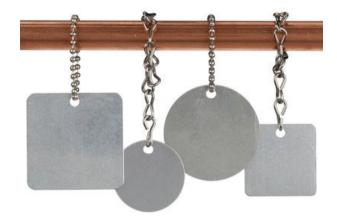

## **Shapes/Dimensions**

1-1/2" Dia. 1-1/2"W x 1-1/2"H

3" Dia. (°)

4"W x 4"H

#### **Available Accessories**

- No. 6 Beaded Chains
- No. 16 Jack Chains
- Portable Stamping Set
- Nylon Ties
- "S" Hook Fasteners

| Date:       | / | / | Job: |  |  |
|-------------|---|---|------|--|--|
| Contractor: |   |   |      |  |  |